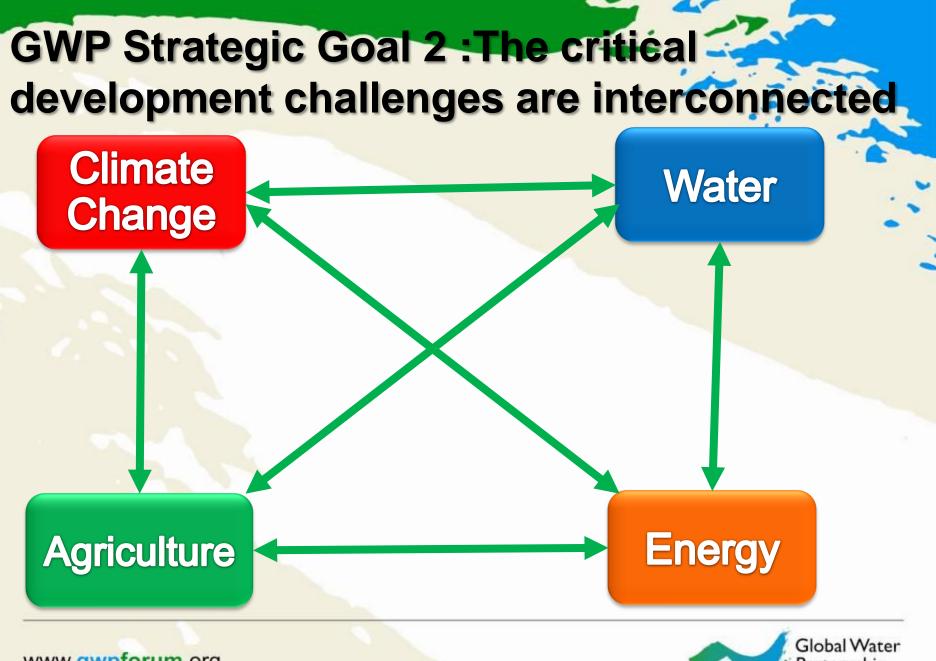

#### Address critical development challenges

This goal focuses on contributing to and advocating solutions for critical challenges to water security, such as climate change, growing urbanisation, food production, resource related conflict and other challenges as they emerge.

- Adapting to climate change
- Achieving food security
- Tackling urbanization
- Resolving conflicts