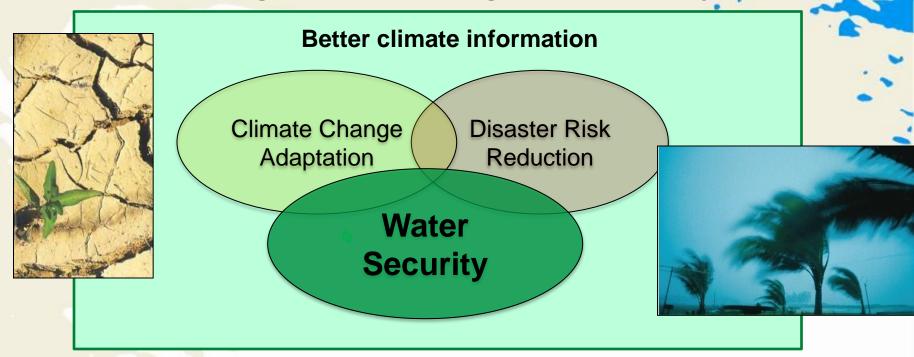

### GWP strategy for climate change adaptation : Building resilience through water security

#### GWP's role :

- <u>Reaching out to the climate community and the disaster management community</u>
- Linking water security with these agendas at national level, regional level, global level
- Stressing that better water management is the key to climate adaptation